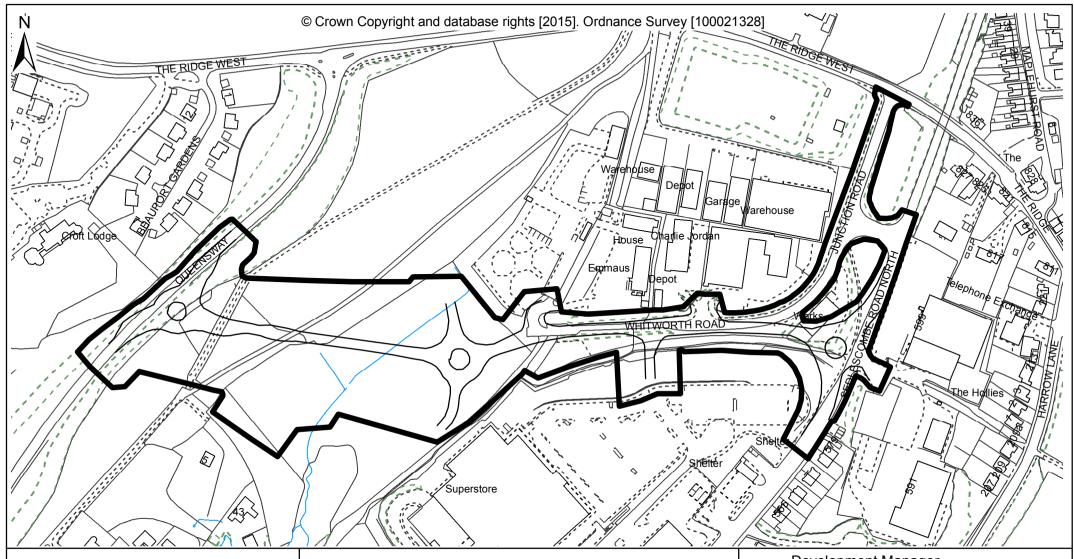

Proposed Queensway Gateway Road (land between Queensway and Sedlescombe Road North)
St Leonards-on-sea

Construction of a new road linking Sedlescombe Road North (A21) with Queensway (B2092)

Development Manager, Hastings Borough Council, Aquila House, Breeds Place, Hastings, East Sussex TN34 3UY Tel: 01424 781090